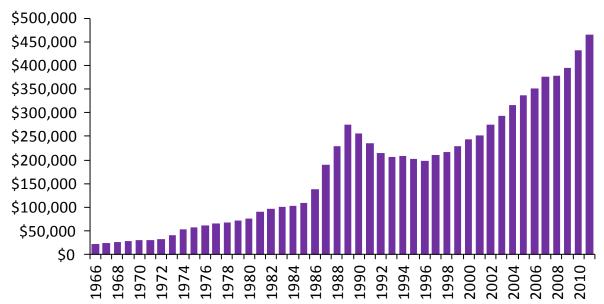

## Historic Statistics

| Year | Sales* | Average Sale Price* | Year | Sales* | Average Sale Price* |
|------|--------|---------------------|------|--------|---------------------|
| 1966 | 13,428 | \$21,360            | 1989 | 38,960 | \$273,698           |
| 1967 | 12,432 | \$24,078            | 1990 | 26,779 | \$255,020           |
| 1968 | 12,245 | \$26,732            | 1991 | 38,144 | \$234,313           |
| 1969 | 12,493 | \$28,929            | 1992 | 41,703 | \$214,971           |
| 1970 | 10,498 | \$29,429            | 1993 | 38,990 | \$206,490           |
| 1971 | 13,085 | \$30,426            | 1994 | 44,237 | \$208,921           |
| 1972 | 14,613 | \$32,513            | 1995 | 39,273 | \$203,028           |
| 1973 | 16,335 | \$40,605            | 1996 | 55,779 | \$198,150           |
| 1974 | 17,318 | \$52,806            | 1997 | 58,014 | \$211,307           |
| 1975 | 22,020 | \$57,581            | 1998 | 55,344 | \$216,815           |
| 1976 | 19,025 | \$61,389            | 1999 | 58,957 | \$228,372           |
| 1977 | 20,512 | \$64,559            | 2000 | 58,343 | \$243,255           |
| 1978 | 21,184 | \$67,333            | 2001 | 67,612 | \$251,508           |
| 1979 | 23,466 | \$70,830            | 2002 | 74,759 | \$275,231           |
| 1980 | 26,017 | \$75,694            | 2003 | 78,898 | \$293,067           |
| 1981 | 29,625 | \$90,203            | 2004 | 83,501 | \$315,231           |
| 1982 | 25,336 | \$95,496            | 2005 | 84,145 | \$335,907           |
| 1983 | 30,046 | \$101,626           | 2006 | 83,084 | \$351,941           |
| 1984 | 31,905 | \$102,318           | 2007 | 93,193 | \$376,236           |
| 1985 | 45,509 | \$109,094           | 2008 | 74,552 | \$379,347           |
| 1986 | 52,919 | \$138,925           | 2009 | 87,308 | \$395,460           |
| 1987 | 43,475 | \$189,105           | 2010 | 85,845 | \$431,276           |
| 1988 | 49,381 | \$229,635           | 2011 | 89,347 | \$465,412           |

## **Annual Average TorontoMLS® Sale Price**

Source: Toronto Real Estate Board