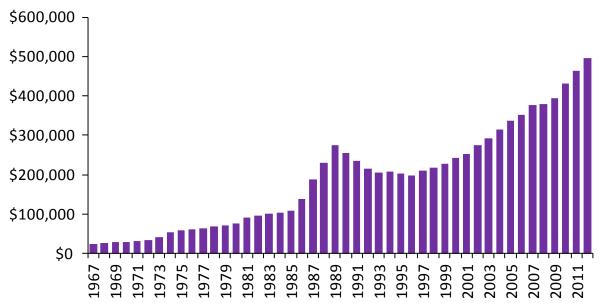

## Historic Statistics

| Year | Sales* | Average Sale Price* | Year | Sales* | Average Sale Price* |
|------|--------|---------------------|------|--------|---------------------|
| 1967 | 12,432 | \$24,078            | 1990 | 26,779 | \$255,020           |
| 1968 | 12,245 | \$26,732            | 1991 | 38,144 | \$234,313           |
| 1969 | 12,493 | \$28,929            | 1992 | 41,703 | \$214,971           |
| 1970 | 10,498 | \$29,429            | 1993 | 38,990 | \$206,490           |
| 1971 | 13,085 | \$30,426            | 1994 | 44,237 | \$208,921           |
| 1972 | 14,613 | \$32,513            | 1995 | 39,273 | \$203,028           |
| 1973 | 16,335 | \$40,605            | 1996 | 55,779 | \$198,150           |
| 1974 | 17,318 | \$52,806            | 1997 | 58,014 | \$211,307           |
| 1975 | 22,020 | \$57,581            | 1998 | 55,344 | \$216,815           |
| 1976 | 19,025 | \$61,389            | 1999 | 58,957 | \$228,372           |
| 1977 | 20,512 | \$64,559            | 2000 | 58,343 | \$243,255           |
| 1978 | 21,184 | \$67,333            | 2001 | 67,612 | \$251,508           |
| 1979 | 23,466 | \$70,830            | 2002 | 74,759 | \$275,231           |
| 1980 | 26,017 | \$75,694            | 2003 | 78,898 | \$293,067           |
| 1981 | 29,625 | \$90,203            | 2004 | 83,501 | \$315,231           |
| 1982 | 25,336 | \$95,496            | 2005 | 84,145 | \$335,907           |
| 1983 | 30,046 | \$101,626           | 2006 | 83,084 | \$351,941           |
| 1984 | 31,905 | \$102,318           | 2007 | 93,193 | \$376,236           |
| 1985 | 45,509 | \$109,094           | 2008 | 74,552 | \$379,347           |
| 1986 | 52,919 | \$138,925           | 2009 | 87,308 | \$395,460           |
| 1987 | 43,475 | \$189,105           | 2010 | 85,545 | \$431,276           |
| 1988 | 49,381 | \$229,635           | 2011 | 89,096 | \$465,014           |
| 1989 | 38,960 | \$273,698           | 2012 | 85,585 | \$497,301           |

## Annual Average TorontoMLS® Sale Price

Source: Toronto Real Estate Board