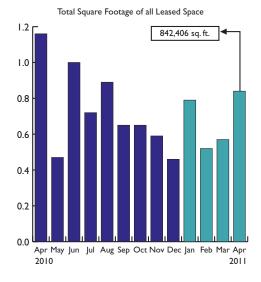

## Over 800,000 Square Feet Leased In April

May 4, 2011 — TREB Commercial Members reported 842,406 square feet of leased space in April 2011, down 27 per cent from the 1,155,944 leased square feet reported in April 2010.

By category, TREB Commercial Members leased 739,639 square feet of industrial space, down 26 per cent from 995,569 square feet recorded in April 2010. In addition, 51,317 square feet of commercial space was leased during the month, a 39 per cent decline from the 84,555 square feet leased in April 2010. Finally, 51,450 square feet of office space was leased, down 32 per cent from the 75,820 square feet leased in April 2010.