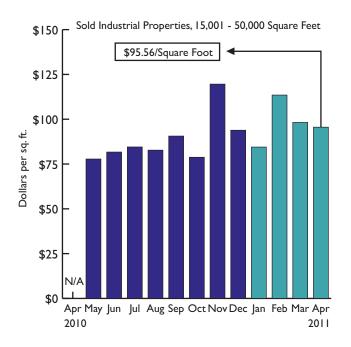

#### **SOLD INDUSTRIAL PROPERTIES**

| 15,001 - 50,000 SQ. FT. |       |            |           |  |
|-------------------------|-------|------------|-----------|--|
| Area                    | Sales | Total Sold | Av. Price |  |
| Toronto                 |       |            |           |  |
| E04                     | 1     | 45,000     | \$95.56   |  |
| Total:                  | I     | 45,000     | \$95.56   |  |
| Grand Total:            | ı     | 45,000     | \$95.56   |  |