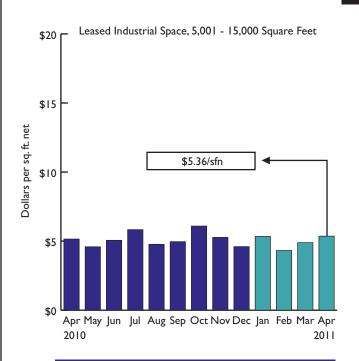

| 5,001 - 15,000 SQ. F1. |        |              |           |
|------------------------|--------|--------------|-----------|
| Area                   | Leased | Total Leased | Av. Price |
| Toronto                |        |              |           |
| C15                    | I      | 5,666        | \$5.25    |
| W05                    | 2      | 11,300       | \$5.03    |
| Total:                 | 3      | 16,966       | \$5.10    |
| West                   |        |              |           |
| WI7                    | 5      | 42,440       | \$5.00    |
| W24                    | I      | 13,126       | \$4.50    |
| Total:                 | 6      | 55,566       | \$4.88    |
| North                  |        |              |           |
| N08                    | 4      | 39,232       | \$6.05    |
| NI0                    | 2      | 15,719       | \$5.59    |
| Total:                 | 6      | 54,951       | \$5.92    |
| Grand Total:           | 15     | 127,483      | \$5.36    |