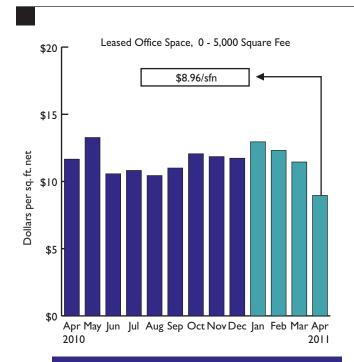

By category, TREB Commercial Members leased 739,639 square feet of industrial space, down 26 per cent from 995,569 square feet recorded in April 2010. In addition, 51,317 square feet of commercial space was leased during the month, a 39 per cent decline from the 84,555 square feet leased in April 2010. Finally, 51,450 square feet of office space was leased, down 32 per cent from the 75,820 square feet leased in April 2010.

Industrial space in all size categories leased for an average of \$4.33 per square foot net (sfn), a 10 per cent decline from the average of 4.79/sfn recorded in April 2010. Commercial space leased for an average of \$16.24/sfn, up 32 per cent from the average of \$12.34/sfn reported in April 2010. Office space leased for an average of \$9.25/sfn, down 28 per cent from the average of \$12.78/sfn in April 2010.

## **LEASED OFFICE SPACE**

| 0 - 5,000 SQ. FT. |        |                     |           |  |  |
|-------------------|--------|---------------------|-----------|--|--|
| Area              | Leased | <b>Total Leased</b> | Av. Price |  |  |
| Toronto           |        |                     |           |  |  |
| C07               | I      | 1,941               | \$2.00    |  |  |
| C08               | I      | 1,075               | \$16.74   |  |  |
| C09               | I      | 2,100               | \$12.60   |  |  |
| C10               | I      | 1,950               | \$6.00    |  |  |
| C15               | I      | 2,053               | \$9.00    |  |  |
| E03               | I      | 5,000               | \$6.65    |  |  |
| W03               | I      | 500                 | \$15.00   |  |  |
| W04               | I      | 1,000               | \$10.80   |  |  |
| W05               | I      | 920                 | \$6.00    |  |  |
| W08               | I      | 448                 | \$32.14   |  |  |
| Total:            | 10     | 16,987              | \$8.83    |  |  |
| West              |        |                     |           |  |  |
| WI7               | 2      | 1,779               | \$9.92    |  |  |
| WI9               | I      | 1,338               | \$18.00   |  |  |
| W2I               | 2      | 2,693               | \$12.33   |  |  |
| W22               | I      | 1,130               | \$8.50    |  |  |
| Total:            | 6      | 6,940               | \$12.18   |  |  |
| North             |        |                     |           |  |  |
| N03               | 2      | 4,587               | \$9.71    |  |  |
| NI0               | 3      | 5,619               | \$8.20    |  |  |
| NI2               | Ĭ      | 2.883               | \$2.29    |  |  |
| Total:            | 6      | 13,089              | \$7.43    |  |  |
| Grand Total:      | 22     | 37,016              | \$8.96    |  |  |