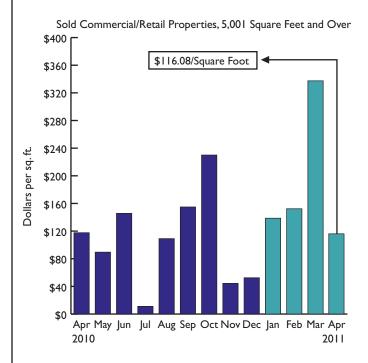

| 5,001 SQ. FT. AND OVER |       |            |               |
|------------------------|-------|------------|---------------|
| Area                   | Sales | Total Sold | Av. Price     |
| Toronto                |       |            |               |
| E08                    | - 1   | 16,000     | \$53.13       |
| Total:                 | I     | 16,000     | \$53.13       |
| West                   |       |            |               |
| West                   |       | 10.533     | <b>#25.24</b> |
| W27                    | l l   | 19,532     | \$25.34       |
| Total:                 | ı     | 19,532     | \$25.34       |
| North                  |       |            |               |
| N01                    | - 1   | 10,000     | \$248.00      |
| N03                    | 2     | 19,784     | \$251.47      |
| N06                    | 1     | 33,541     | \$79.75       |
| Total:                 | 4     | 63,325     | \$159.97      |
| Grand Total:           | 6     | 98,857     | \$116.08      |