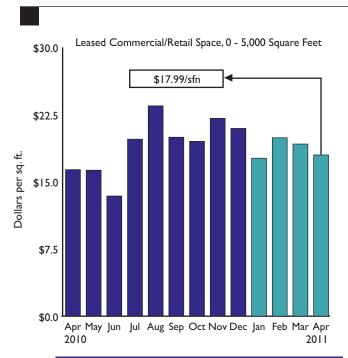

## LEASED COMMERCIAL/RETAIL SPACE

| 0 - 5,000 SQ. FT.      |        |                |                    |  |  |
|------------------------|--------|----------------|--------------------|--|--|
| Area                   | Leased | Total Leased   | Av. Price          |  |  |
| Toronto                |        |                |                    |  |  |
| C01                    | 1      | 1,100          | \$15.00            |  |  |
| C02                    | 1      | 3,500          | \$5.83             |  |  |
| C08                    | 2      | 2,553          | \$37.10            |  |  |
| CI3                    | 1      | 995            | \$21.71            |  |  |
| E01                    | I      | 450            | \$34.67            |  |  |
| E02                    | 2      | 4,550          | \$19.96            |  |  |
| E03<br>E04             | 3<br>  | 3,050          | \$28.33            |  |  |
| E0 <del>4</del><br>E08 | -      | 668<br>1,206   | \$13.00<br>\$13.00 |  |  |
| EIO                    | i      | 1,206<br>1,470 | \$11.43            |  |  |
| W01                    | i      | 3,920          | \$13.47            |  |  |
| W03                    | i      | 625            | \$28.80            |  |  |
| W05                    | 4      | 6,309          | \$16.07            |  |  |
| W06                    | Ĺ      | 900            | \$20.00            |  |  |
| Total:                 | 21     | 31,296         | \$18.45            |  |  |
| East                   |        |                |                    |  |  |
| EI7                    | 1      | 600            | \$17.00            |  |  |
| Total:                 | I      | 600            | \$17.00            |  |  |
| West                   |        |                |                    |  |  |
| W2I                    | 2      | 3,156          | \$11.31            |  |  |
| W23                    | 2<br>2 | 2,080          | \$15.75            |  |  |
| W24                    | 1      | 451            | \$29.27            |  |  |
| W27                    | I      | 350            | \$24.00            |  |  |
| Total:                 | 6      | 6,037          | \$14.92            |  |  |
| North                  |        |                |                    |  |  |
| N03                    | 1      | 1,438          | \$25.00            |  |  |
| NI0                    | 1      | 1,342          | \$13.00            |  |  |
| NII                    | 2      | 951            | \$33.16            |  |  |
| NI2                    | !      | 1,550          | \$14.00            |  |  |
| NI9                    |        | 1,200          | \$12.25            |  |  |
| Total:                 | 6      | 6,481          | \$18.72            |  |  |
| Grand Total:           | 34     | 44,414         | \$17.99            |  |  |