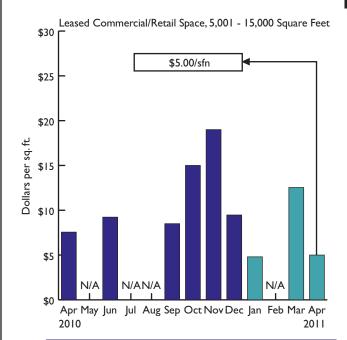

| 5,001 - 15,000 SQ. FT. |        |                     |           |  |
|------------------------|--------|---------------------|-----------|--|
| Area                   | Leased | <b>Total Leased</b> | Av. Price |  |
| North                  |        |                     |           |  |
| N08                    | 1      | 6,903               | \$5.00    |  |
| Total:                 | I      | 6,903               | \$5.00    |  |
| Grand Total:           | 1      | 6,903               | \$5.00    |  |