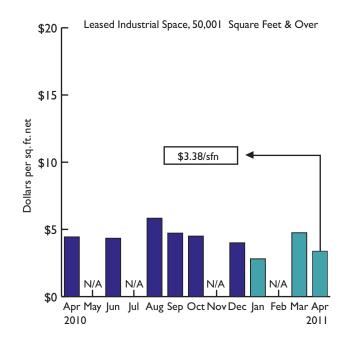

| 50,001 SQ. FT. AND OVER |        |              |           |
|-------------------------|--------|--------------|-----------|
| Area                    | Leased | Total Leased | Av. Price |
| East                    |        |              |           |
| EI4                     | I      | 63,379       | \$3.25    |
| Total:                  | I      | 63,379       | \$3.25    |
| West                    |        |              |           |
| WI7                     | - 1    | 62,420       | \$4.75    |
| Total:                  | I      | 62,420       | \$4.75    |
| North                   |        |              |           |
| N08                     | 1      | 277,000      | \$3.10    |
| Total:                  | I      | 277,000      | \$3.10    |
| Grand Total:            | 3      | 402,799      | \$3.38    |