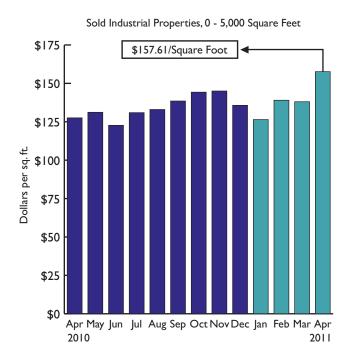

## Sales Market Highlights

TREB Members recorded 44 sales of IC&I properties last month, including 23 industrial buildings of all size categories which sold for an average price of \$127.16 per square foot, a 137 per cent increase over the average of \$53.66 per square foot recorded in April 2010. The average sale price for Industrial properties from non-MLS sources was \$94.09 per square foot. In addition, 21 Commercial/Retail properties sold for an average of \$143.80 per square foot, a 42 per cent decrease over the average of \$248.86 recorded in April 2010. •

## **SOLD INDUSTRIAL PROPERTIES**

| 0 - 5,000 SQ. FT. |        |            |           |
|-------------------|--------|------------|-----------|
| Area              | Sales  | Total Sold | Av. Price |
| Toronto           |        |            |           |
| EOI               | 1      | 2,600      | \$409.81  |
| E07               | 3      | 5,149      | \$121.19  |
| W05               | I      | 1,850      | \$118.65  |
| WI0               | I      | 1,800      | \$102.78  |
| Total:            | 6      | 11,399     | \$183.70  |
| East              |        |            |           |
| EII               | 1      | 1.346      | \$96.58   |
| EI2               | i      | 925        | \$85.00   |
| Total:            | 2      | 2,271      | \$91.86   |
| West              |        |            |           |
| WI3               | - 1    | 3,250      | \$143.08  |
| WI7               | 2      | 2,568      | \$153.04  |
| W2I               | Ī      | 2,560      | \$134.77  |
| W22               | - 1    | 1,550      | \$171.94  |
| W23               | 2      | 6,410      | \$131.05  |
| W27               | I      | 3,100      | \$109.68  |
| W29               | I      | 1,930      | \$124.35  |
| Total:            | 9      | 21,368     | \$135.23  |
| North             |        |            |           |
| N03               | 2      | 6,964      | \$186.75  |
| N08               | 2<br>3 | 4,711      | \$184.67  |
| Total:            | 5      | 11,675     | \$185.91  |
| Grand Total:      | 22     | 46,713     | \$157.61  |