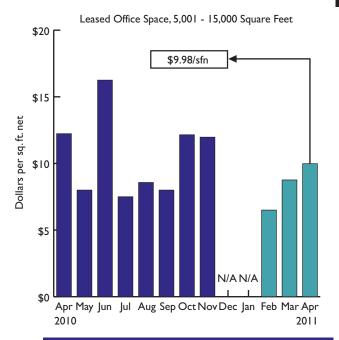

By category, TREB Commercial Members leased 739,639 square feet of industrial space, down 26 per cent from 995,569 square feet recorded in April 2010. In addition, 51,317 square feet of commercial space was leased during the month, a 39 per cent decline from the 84,555 square feet leased in April 2010. Finally, 51,450 square feet of office space was leased, down 32 per cent from the 75,820 square feet leased in April 2010.

Industrial space in all size categories leased for an average of \$4.33 per square foot net (sfn), a 10 per cent decline from the average of 4.79/sfn recorded in April 2010. Commercial space leased for an average of \$16.24/sfn, up 32 per cent from the average of \$12.34/sfn reported in April 2010. Office space leased for an average of \$9.25/sfn, down 28 per cent from the average of \$12.78/sfn in April 2010.

| 5,001 - 15,000 SQ. FT. |        |              |           |  |  |
|------------------------|--------|--------------|-----------|--|--|
| Area                   | Leased | Total Leased | Av. Price |  |  |
| Toronto                |        |              |           |  |  |
| W02                    | 1      | 8,434        | \$6.40    |  |  |
| Total:                 | I      | 8,434        | \$6.40    |  |  |
| East                   |        |              |           |  |  |
| EI4                    | 1      | 6,000        | \$15.00   |  |  |
| Total:                 | I      | 6,000        | \$15.00   |  |  |
| Grand Total:           | 2      | 14,434       | \$9.98    |  |  |