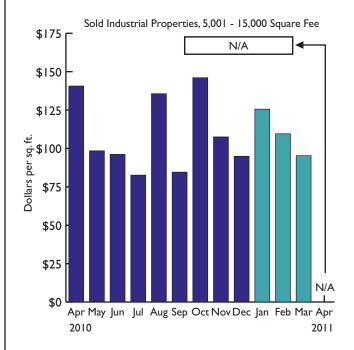

| 5,001 - 15,000 SQ. FT.          |       |                  |  |  |  |
|---------------------------------|-------|------------------|--|--|--|
| Area Sales Total Sold Av. Price |       |                  |  |  |  |
| Grand Total: N/A N/A N/A        |       |                  |  |  |  |
|                                 | Sales | Sales Total Sold |  |  |  |