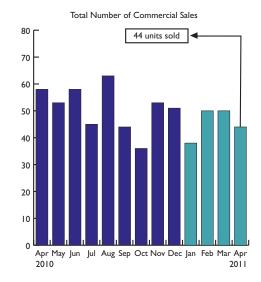

## Sales Market Highlights

TREB Members recorded 44 sales of IC&I properties last month, including 23 industrial buildings of all size categories which sold for an average price of \$127.16 per square foot, a 137 per cent increase over the average of \$53.66 per square foot recorded in April 2010. The average sale price for Industrial properties from non-MLS sources was \$94.09 per square foot. In addition, 21 Commercial/Retail properties sold for an average of \$143.80 per square foot, a 42 per cent decrease over the average of \$248.86 recorded in April 2010. •