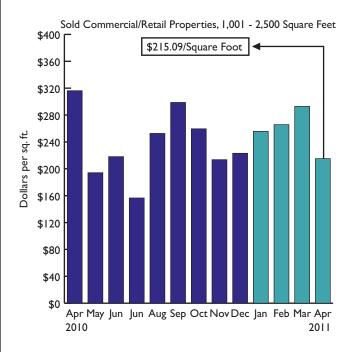

| 1,001 - 2,500 SQ. FT. |       |            |           |
|-----------------------|-------|------------|-----------|
| Area                  | Sales | Total Sold | Av. Price |
| East                  |       |            |           |
| EII                   | 1     | 2,000      | \$114.99  |
| E15                   | 1     | 1,675      | \$322.39  |
| Total:                | 2     | 3,675      | \$209.52  |
| North                 |       |            |           |
| N05                   | 1     | 1,439      | \$229.33  |
| Total:                | I     | 1,439      | \$229.33  |
| Grand Total:          | 3     | 5,114      | \$215.09  |