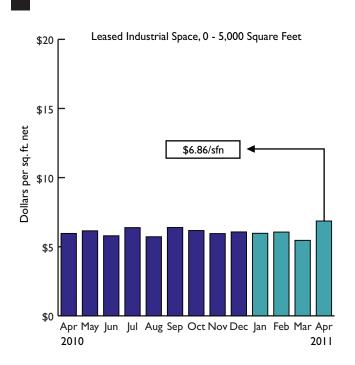

## **LEASED INDUSTRIAL SPACE**

| 0 - 5,000 SQ. FT. |        |                     |           |
|-------------------|--------|---------------------|-----------|
| Area              | Leased | <b>Total Leased</b> | Av. Price |
| Toronto           |        |                     |           |
| C15               | I      | 2,020               | \$5.50    |
| E04               | I      | 1,015               | \$5.50    |
| E07               | 3      | 5,727               | \$4.67    |
| E09               | I      | 3,540               | \$4.50    |
| EI0               | I      | 4,150               | \$3.95    |
| W04               | I      | 5,000               | \$11.00   |
| W05               | 2      | 3,845               | \$5.08    |
| Total:            | 10     | 25,297              | \$5.94    |
| East              |        |                     |           |
| EII               | 3      | 4.621               | \$7.53    |
| EI4               | Ì      | 2,500               | \$10.56   |
| Total:            | 4      | 7,121               | \$8.59    |
| West              |        |                     |           |
| WI4               | 1      | 2,622               | \$5.50    |
| WI7               | 10     | 28,345              | \$5.63    |
| W2I               | Ĭ      | 3,600               | \$9.00    |
| W24               | i      | 3,661               | \$5.00    |
| W28               | i      | 1,250               | \$9.25    |
| Total:            | 14     | 39,478              | \$5.98    |
| North             |        |                     |           |
| N03               | 2      | 5,735               | \$9.26    |
| N04               | ī      | 3,100               | \$5.50    |
| N07               | i      | 1,800               | \$7.33    |
| N08               | 5      | 10,793              | \$6.21    |
| NI0               | 3      | 7,023               | \$7.28    |
| NII               | Ì      | 1,229               | \$16.60   |
| NI2               | - 1    | 2,140               | \$19.63   |
| Total:            | 14     | 31,820              | \$8.30    |
| Grand Total:      | 42     | 103,716             | \$6.86    |