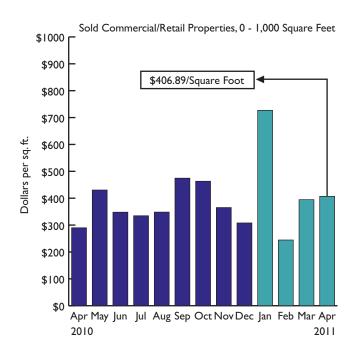

## **SOLD COMMERCIAL/RETAIL PROPERTIES**

| 0 - I,000 SQ. FT. |       |            |            |
|-------------------|-------|------------|------------|
| Area              | Sales | Total Sold | Av. Price  |
| Toronto           |       |            |            |
| C09               | 1     | 400        | \$842.50   |
| CI4               | I     | 330        | \$1,048.48 |
| W05               | 2     | 1,826      | \$248.63   |
| Total:            | 4     | 2,556      | \$444.84   |
| West              |       |            |            |
| W24               | 1     | 725        | \$273.10   |
| Total:            | 1     | 725        | \$273.10   |
| Grand Total:      | 5     | 3,281      | \$406.89   |