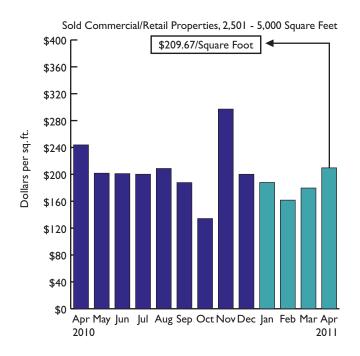

#### **SOLD COMMERCIAL/RETAIL PROPERTIES**

| 2,501 - 5,000 SQ. FT. |       |            |           |
|-----------------------|-------|------------|-----------|
| Area                  | Sales | Total Sold | Av. Price |
| Toronto               |       |            |           |
| C03                   | 1     | 3,000      | \$113.33  |
| C04                   | 1     | 3,000      | \$566.00  |
| E06                   | 1     | 3,000      | \$151.67  |
| W05                   | 1     | 3,300      | \$111.21  |
| WI0                   | 1     | 4,287      | \$244.93  |
| Total:                | 5     | 16,587     | \$235.73  |
| West                  |       |            |           |
| W28                   | 1     | 3,728      | \$201.18  |
| Total:                | I     | 3,728      | \$201.18  |
| North                 |       |            |           |
| N23                   | 1     | 2,650      | \$58.49   |
| Total:                | 1     | 2,650      | \$58.49   |
| Grand Total:          | 7     | 22,965     | \$209.67  |