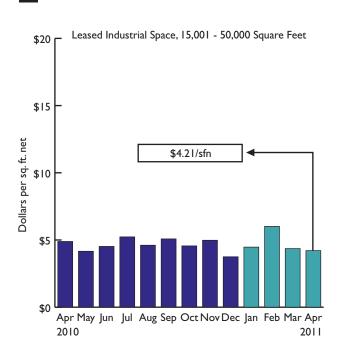

#### **LEASED INDUSTRIAL SPACE**

| 15,001 - 50,000 SQ. FT. |        |                     |           |
|-------------------------|--------|---------------------|-----------|
| Area                    | Leased | <b>Total Leased</b> | Av. Price |
| West                    |        |                     |           |
| WI7                     | 3      | 82,470              | \$3.71    |
| Total:                  | 3      | 82,470              | \$3.71    |
| North                   |        |                     |           |
| N03                     | I      | 23,171              | \$6.00    |
| Total:                  | I      | 23,171              | \$6.00    |
| Grand Total:            | 4      | 105,641             | \$4.21    |